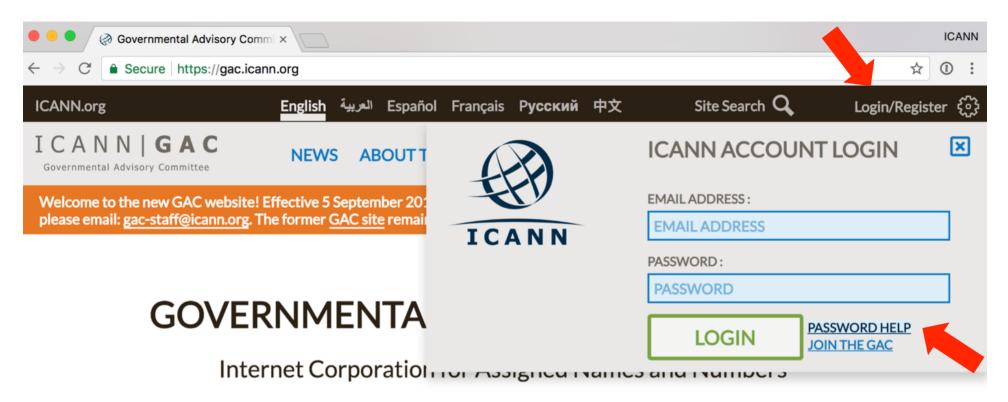

## If you cannot login and ...

#### ... you have never logged in to the new website

- 1. Request a new account activation email to <a href="mailto:gac-staff@icann.org">gac-staff@icann.org</a>
- 2. Look for an email from "Okta" with subject "Welcome to Okta!"
- 3. Follow instructions within 7 days

#### ... you have logged in to the new website before

- 1. Request a new password on the website
- 2. Look for an email from "Okta" with subject "Account Password Reset"
- 3. Follow instructions within 24 hours

### **Password Reset**

The GAC serves as the voice of Governments and International Governmental Organizations in ICANN's multi-stakeholders representative structure.

Our key role is to provide advice to ICANN on issues of public policy, especially where there may be an interaction between ICANN's activities or policies and national laws or international agreements. We discuss issues with the ICANN Board and other ICANN Supporting Organizations, Advisory Committees and other groups and deliver regular Advice. About the GAC